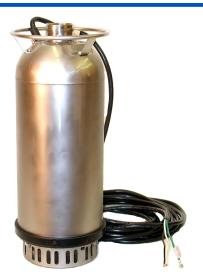

#### **DESCRIPTION**

Gorman-Rupp SE Series electric submersible dewatering pumps are designed to handle sediment laden liquids with solids up to 3/8" diameter for applications such as construction sites, waste water, storm water, farming, irrigation, excavation, mining, marine, basement and other general drainage.

These pump feature a self-cleaning impeller made of high chromium steel construction for durability. Pumps utilize a 3450 rpm electric motor fitted with an unfinished power cord that requires field wiring (no controls are supplied). Motors are rated continuous duty and single phase models have thermal overload protection.

Max Solids: 3/8" (9,5mm) dia.

**Built-in Carry Handle UL/CSA LISTED** 

**Maximum Temperature:** 104°(40C)

**SEC2A3-E1 230/1 SHOWN** 

| SPECIFICATIONS    |                       |                 |               |      |    |      |  |  |  |
|-------------------|-----------------------|-----------------|---------------|------|----|------|--|--|--|
| Model             | Ship Wt.<br>(Approx.) | Disch.<br>(NPT) | VAC/<br>Phase | H.P. | Hz | Amps |  |  |  |
| SEC2A3-E1 115/1   | 53 lbs.<br>24 kg.     | 2"              | 115/1         | 1    | 60 | 13   |  |  |  |
| SEC2A3-E1 230/1   | 51 lbs.<br>21 kg.     | 2"              | 230/1         | 1    | 60 | 7    |  |  |  |
| SEC2B3-E2 230/1   | 103 lbs.<br>47 kg.    | 2"              | 230/1         | 2    | 60 | 11   |  |  |  |
| SEC3A3-E3 230/1   | 110 lbs.<br>50 kg.    | 3"              | 230/1         | 3    | 60 | 18   |  |  |  |
| SEC3B3-E5 230/3   | 110 lbs.<br>50 kg.    | 3"              | 230/3         | 5    | 60 | 14   |  |  |  |
| SEC3B3-E5 460/3   | 115 lbs.<br>52 kg.    | 3"              | 460/3         | 5    | 60 | 7    |  |  |  |
| SEC4A3-E7.5 230/3 | 172 lbs.<br>78 kg.    | 4"              | 230/3         | 7.5  | 60 | 20   |  |  |  |
| SEC4A3-E7.5 460/3 | 175 lbs.<br>79 kg.    | 4"              | 460/3         | 7.5  | 60 | 11   |  |  |  |