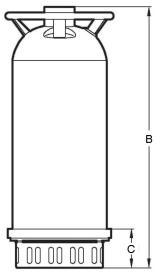

## **APPROXIMATE DIMENSIONS**

| HOH NA | INITIO  |        | TOLIT   |
|--------|---------|--------|---------|
| ( ) IV | HA LICA | UID HE | וואבווי |

| DI                | In (mm)      |              |             |
|-------------------|--------------|--------------|-------------|
| MODEL             | A            | В            | С           |
| SEC2A3-E1 115/1   | 8.3 (210,8)  | 19.3 (490,2) | 2.8 (71,1)  |
| SEC2A3-E1 230/1   | 8.3 (210,8)  | 19.3 (490,2) | 2.8 (71,1)  |
| SEC2B3-E2 230/1   | 9.0 (228,6)  | 25.6 (650,2) | 3.2 (81,3)  |
| SEC3A3-E3 230/1   | 9.0 (228,6)  | 26.4 (670,6) | 3.2 (81,3)  |
| SEC3B3-E5 230/3   | 9.2 (233,7)  | 23.9 (607,1) | 4.0 (101,6) |
| SEC3B3-E5 460/3   | 9.2 (233,7)  | 23.9 (607,1) | 4.0 (101,6) |
| SEC4A3-E7.5 230/3 | 10.7 (271,2) | 28.4 (721,4) | 5.0 (127,0) |
| SEC4A3-E7.5 460/3 | 10.7 (271,2) | 28.4 (721,4) | 5.0 (127,0) |