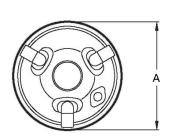

## **APPROXIMATE DIMENSIONS**

| HOH NA | INITIO  |        | TOLIT   |
|--------|---------|--------|---------|
| ( ) IV | HA LICA | UID HE | וואבווי |

| DI                | In (mm)      |              |             |
|-------------------|--------------|--------------|-------------|
| MODEL             | A            | В            | С           |
| SEC2A3-E1 115/1   | 8.3 (210,8)  | 19.3 (490,2) | 2.8 (71,1)  |
| SEC2A3-E1 230/1   | 8.3 (210,8)  | 19.3 (490,2) | 2.8 (71,1)  |
| SEC2B3-E2 230/1   | 9.0 (228,6)  | 25.6 (650,2) | 3.2 (81,3)  |
| SEC3A3-E3 230/1   | 9.0 (228,6)  | 26.4 (670,6) | 3.2 (81,3)  |
| SEC3B3-E5 230/3   | 9.2 (233,7)  | 23.9 (607,1) | 4.0 (101,6) |
| SEC3B3-E5 460/3   | 9.2 (233,7)  | 23.9 (607,1) | 4.0 (101,6) |
| SEC4A3-E7.5 230/3 | 10.7 (271,2) | 28.4 (721,4) | 5.0 (127,0) |
| SEC4A3-E7.5 460/3 | 10.7 (271,2) | 28.4 (721,4) | 5.0 (127,0) |