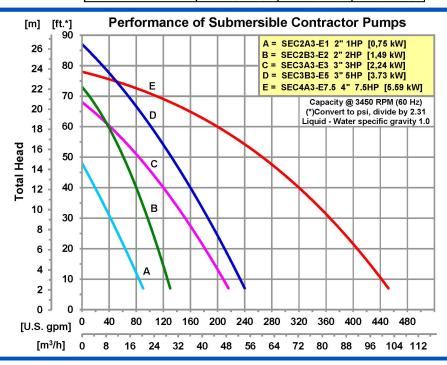

Max Solids: 3/8" (9,5mm) dia.

**Built-in Carry Handle UL/CSA LISTED** 

**Maximum Temperature:** 104°(40C)

**SEC2A3-E1 230/1 SHOWN** 

| SPECIFICATIONS    |                       |                 |               |      |    |      |  |  |  |
|-------------------|-----------------------|-----------------|---------------|------|----|------|--|--|--|
| Model             | Ship Wt.<br>(Approx.) | Disch.<br>(NPT) | VAC/<br>Phase | H.P. | Hz | Amps |  |  |  |
| SEC2A3-E1 115/1   | 53 lbs.<br>24 kg.     | 2"              | 115/1         | 1    | 60 | 13   |  |  |  |
| SEC2A3-E1 230/1   | 51 lbs.<br>21 kg.     | 2"              | 230/1         | 1    | 60 | 7    |  |  |  |
| SEC2B3-E2 230/1   | 103 lbs.<br>47 kg.    | 2"              | 230/1         | 2    | 60 | 11   |  |  |  |
| SEC3A3-E3 230/1   | 110 lbs.<br>50 kg.    | 3"              | 230/1         | 3    | 60 | 18   |  |  |  |
| SEC3B3-E5 230/3   | 110 lbs.<br>50 kg.    | 3"              | 230/3         | 5    | 60 | 14   |  |  |  |
| SEC3B3-E5 460/3   | 115 lbs.<br>52 kg.    | 3"              | 460/3         | 5    | 60 | 7    |  |  |  |
| SEC4A3-E7.5 230/3 | 172 lbs.<br>78 kg.    | 4"              | 230/3         | 7.5  | 60 | 20   |  |  |  |
| SEC4A3-E7.5 460/3 | 175 lbs.<br>79 kg.    | 4"              | 460/3         | 7.5  | 60 | 11   |  |  |  |